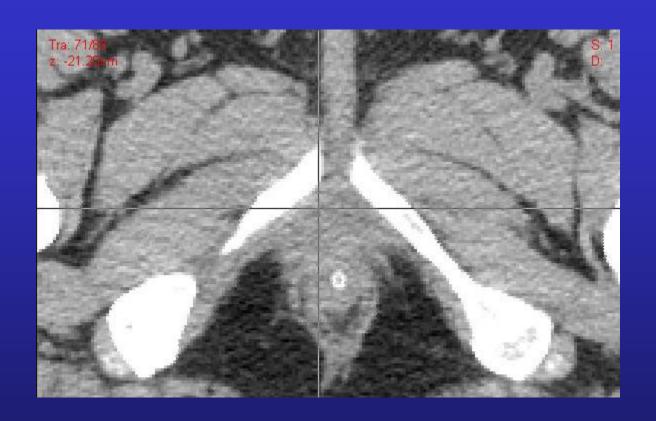

## Post Op Positive Seminal Vesicle Case 4: Prostate\_4

- Case 4
- A 68-year-old gentleman with a preop clinical T2a, Gleason 8 (4+4) PSA 15 adenocarcinoma of the prostate. He is status post radical retro pubic prostatectomy and found to have pathologic T3b, pN0 (12 lymph nodes taken – all negative) Gleason Scores 8 (4+4) disease. Pathology reveals extracapsular extension at the right base and right seminal vesicle invasion. Surgical margins are negative. His PSA is undetectable and he is referred to you 90 days postop. He has recovered urinary continence but is now impotent. Please draw the CTV-TB for this case.