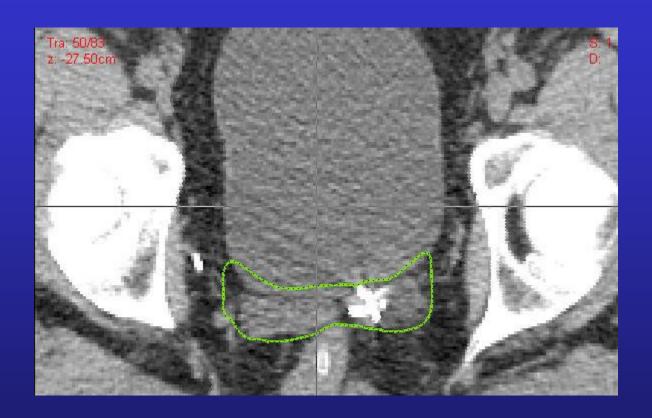

## Post Op Positive Seminal Vesicle Case 4: Prostate\_4

- Case 4
- A 68-year-old gentleman with a preop clinical T2a, Gleason 8 (4+4) PSA 15 adenocarcinoma of the prostate. He is status post radical retro pubic prostatectomy and found to have pathologic T3b, pN0 (12 lymph nodes taken – all negative) Gleason Scores 8 (4+4) disease. Pathology reveals extracapsular extension at the right base and right seminal vesicle invasion. Surgical margins are negative. His PSA is undetectable and he is referred to you 90 days postop. He has recovered urinary continence but is now impotent. Please draw the CTV-TB for this case.