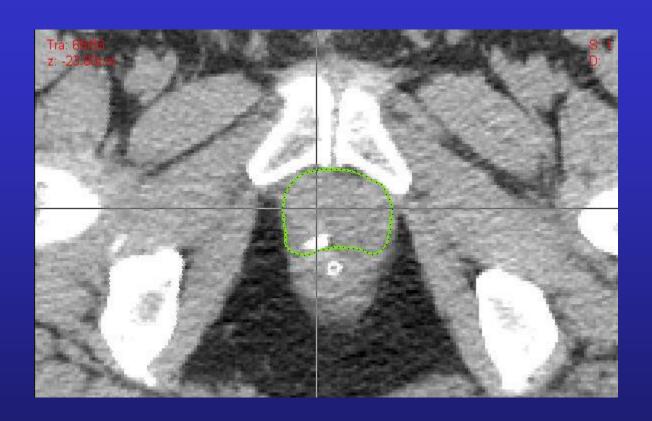

## Post Op Positive Seminal Vesicle Case 4: Prostate\_4

- Case 4
- A 68-year-old gentleman with a preop clinical T2a, Gleason 8 (4+4) PSA 15 adenocarcinoma of the prostate. He is status post radical retro pubic prostatectomy and found to have pathologic T3b, pN0 (12 lymph nodes taken – all negative) Gleason Scores 8 (4+4) disease. Pathology reveals extracapsular extension at the right base and right seminal vesicle invasion. Surgical margins are negative. His PSA is undetectable and he is referred to you 90 days postop. He has recovered urinary continence but is now impotent. Please draw the CTV-TB for this case.