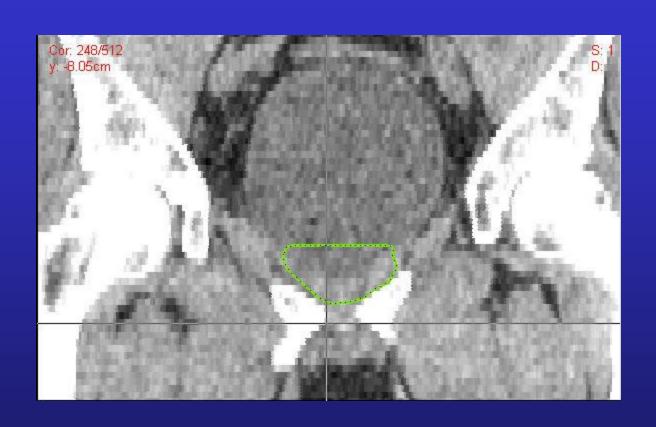

## Post Op Positive Seminal Vesicle Case 4: Prostate\_4

- Case 4
- A 68-year-old gentleman with a preop clinical T2a, Gleason 8 (4+4) PSA 15 adenocarcinoma of the prostate. He is status post radical retro pubic prostatectomy and found to have pathologic T3b, pN0 (12 lymph nodes taken – all negative) Gleason Scores 8 (4+4) disease. Pathology reveals extracapsular extension at the right base and right seminal vesicle invasion. Surgical margins are negative. His PSA is undetectable and he is referred to you 90 days postop. He has recovered urinary continence but is now impotent. Please draw the CTV-TB for this case.