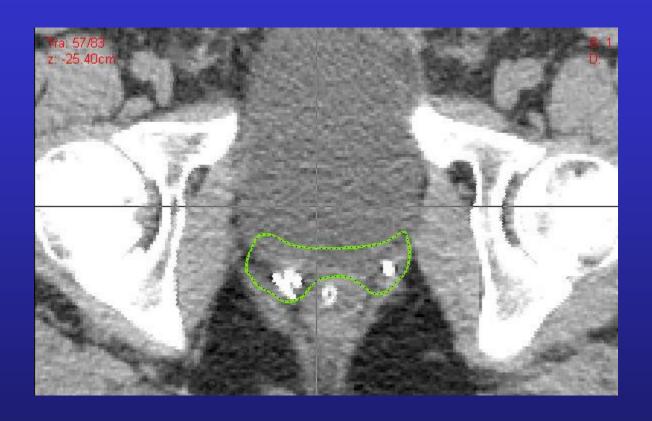

## Post Op Positive Seminal Vesicle Case 4: Prostate\_4

- Case 4
- A 68-year-old gentleman with a preop clinical T2a, Gleason 8 (4+4) PSA 15 adenocarcinoma of the prostate. He is status post radical retro pubic prostatectomy and found to have pathologic T3b, pN0 (12 lymph nodes taken – all negative) Gleason Scores 8 (4+4) disease. Pathology reveals extracapsular extension at the right base and right seminal vesicle invasion. Surgical margins are negative. His PSA is undetectable and he is referred to you 90 days postop. He has recovered urinary continence but is now impotent. Please draw the CTV-TB for this case.