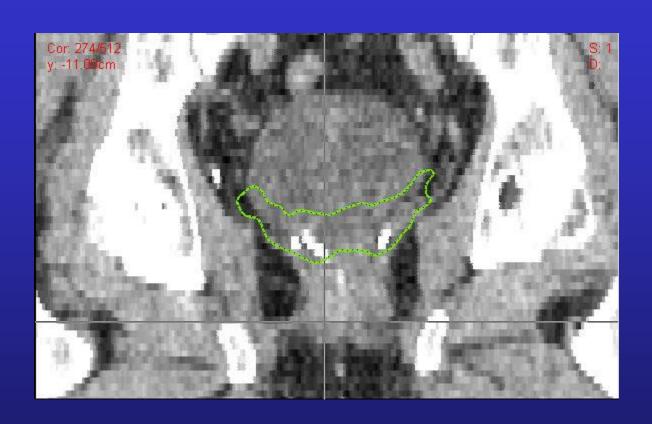

## Post Op Positive Seminal Vesicle Case 4: Prostate\_4

- Case 4
- A 68-year-old gentleman with a preop clinical T2a, Gleason 8 (4+4) PSA 15 adenocarcinoma of the prostate. He is status post radical retro pubic prostatectomy and found to have pathologic T3b, pN0 (12 lymph nodes taken – all negative) Gleason Scores 8 (4+4) disease. Pathology reveals extracapsular extension at the right base and right seminal vesicle invasion. Surgical margins are negative. His PSA is undetectable and he is referred to you 90 days postop. He has recovered urinary continence but is now impotent. Please draw the CTV-TB for this case.