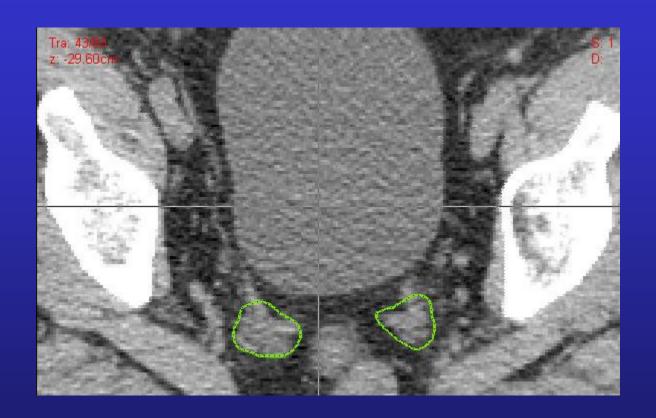

## Post Op Positive Seminal Vesicle Case 4: Prostate\_4

- Case 4
- A 68-year-old gentleman with a preop clinical T2a, Gleason 8 (4+4) PSA 15 adenocarcinoma of the prostate. He is status post radical retro pubic prostatectomy and found to have pathologic T3b, pN0 (12 lymph nodes taken – all negative) Gleason Scores 8 (4+4) disease. Pathology reveals extracapsular extension at the right base and right seminal vesicle invasion. Surgical margins are negative. His PSA is undetectable and he is referred to you 90 days postop. He has recovered urinary continence but is now impotent. Please draw the CTV-TB for this case.