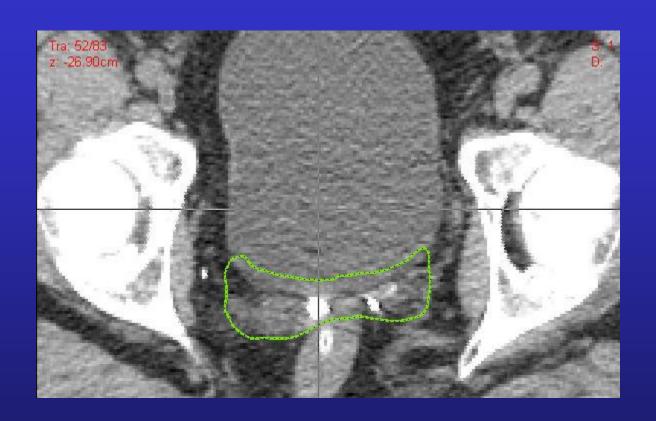

## Post Op Positive Seminal Vesicle Case 4: Prostate\_4

- Case 4
- A 68-year-old gentleman with a preop clinical T2a, Gleason 8 (4+4) PSA 15 adenocarcinoma of the prostate. He is status post radical retro pubic prostatectomy and found to have pathologic T3b, pN0 (12 lymph nodes taken – all negative) Gleason Scores 8 (4+4) disease. Pathology reveals extracapsular extension at the right base and right seminal vesicle invasion. Surgical margins are negative. His PSA is undetectable and he is referred to you 90 days postop. He has recovered urinary continence but is now impotent. Please draw the CTV-TB for this case.