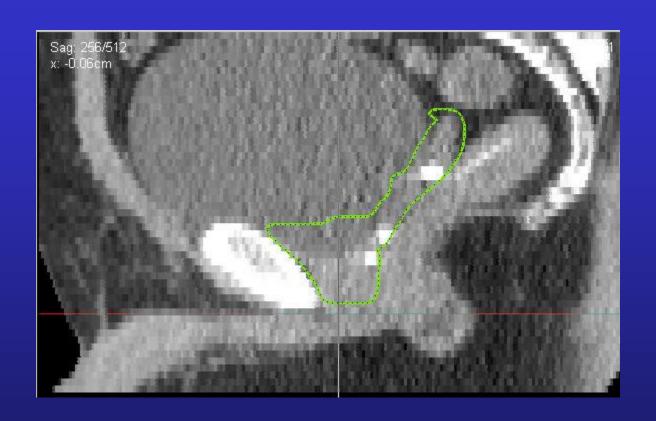

## Post Op Positive Seminal Vesicle Case 4: Prostate\_4

- Case 4
- A 68-year-old gentleman with a preop clinical T2a, Gleason 8 (4+4) PSA 15 adenocarcinoma of the prostate. He is status post radical retro pubic prostatectomy and found to have pathologic T3b, pN0 (12 lymph nodes taken – all negative) Gleason Scores 8 (4+4) disease. Pathology reveals extracapsular extension at the right base and right seminal vesicle invasion. Surgical margins are negative. His PSA is undetectable and he is referred to you 90 days postop. He has recovered urinary continence but is now impotent. Please draw the CTV-TB for this case.