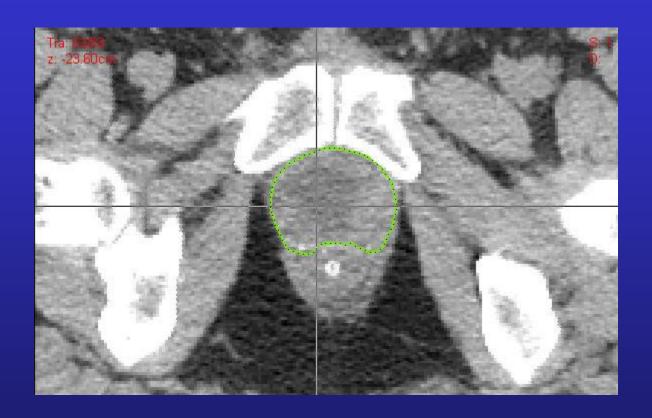

## Post Op Positive Seminal Vesicle Case 4: Prostate\_4

- Case 4
- A 68-year-old gentleman with a preop clinical T2a, Gleason 8 (4+4) PSA 15 adenocarcinoma of the prostate. He is status post radical retro pubic prostatectomy and found to have pathologic T3b, pN0 (12 lymph nodes taken – all negative) Gleason Scores 8 (4+4) disease. Pathology reveals extracapsular extension at the right base and right seminal vesicle invasion. Surgical margins are negative. His PSA is undetectable and he is referred to you 90 days postop. He has recovered urinary continence but is now impotent. Please draw the CTV-TB for this case.