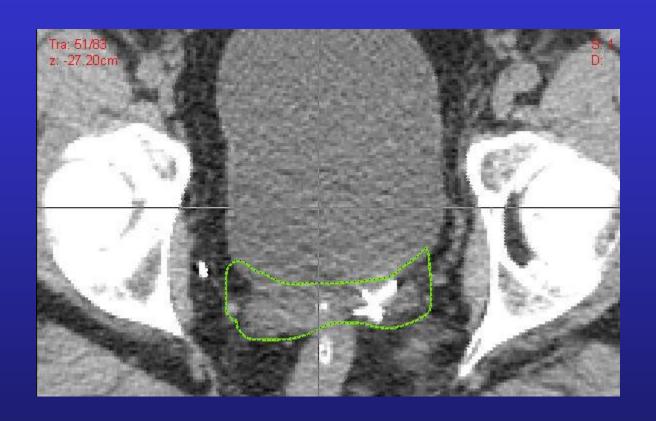

## Post Op Positive Seminal Vesicle Case 4: Prostate\_4

- Case 4
- A 68-year-old gentleman with a preop clinical T2a, Gleason 8 (4+4) PSA 15 adenocarcinoma of the prostate. He is status post radical retro pubic prostatectomy and found to have pathologic T3b, pN0 (12 lymph nodes taken – all negative) Gleason Scores 8 (4+4) disease. Pathology reveals extracapsular extension at the right base and right seminal vesicle invasion. Surgical margins are negative. His PSA is undetectable and he is referred to you 90 days postop. He has recovered urinary continence but is now impotent. Please draw the CTV-TB for this case.