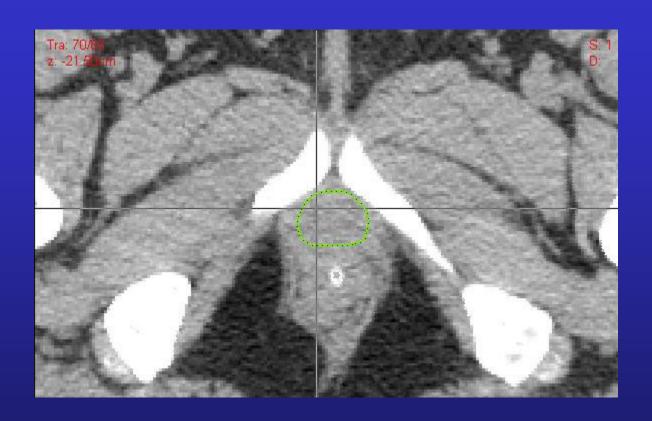

## Post Op Positive Seminal Vesicle Case 4: Prostate\_4

- Case 4
- A 68-year-old gentleman with a preop clinical T2a, Gleason 8 (4+4) PSA 15 adenocarcinoma of the prostate. He is status post radical retro pubic prostatectomy and found to have pathologic T3b, pN0 (12 lymph nodes taken – all negative) Gleason Scores 8 (4+4) disease. Pathology reveals extracapsular extension at the right base and right seminal vesicle invasion. Surgical margins are negative. His PSA is undetectable and he is referred to you 90 days postop. He has recovered urinary continence but is now impotent. Please draw the CTV-TB for this case.