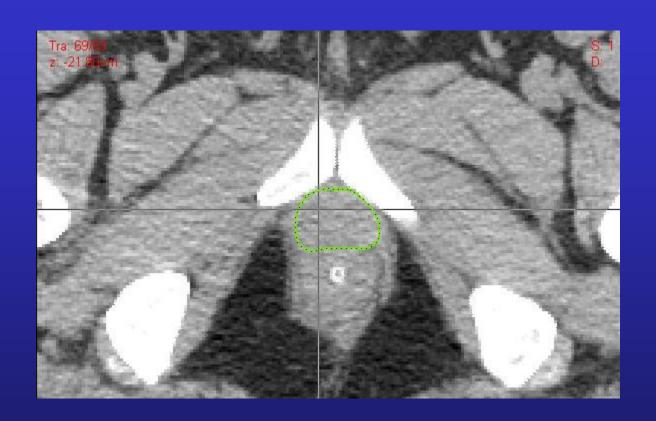

## Post Op Positive Seminal Vesicle Case 4: Prostate\_4

- Case 4
- A 68-year-old gentleman with a preop clinical T2a, Gleason 8 (4+4) PSA 15 adenocarcinoma of the prostate. He is status post radical retro pubic prostatectomy and found to have pathologic T3b, pN0 (12 lymph nodes taken – all negative) Gleason Scores 8 (4+4) disease. Pathology reveals extracapsular extension at the right base and right seminal vesicle invasion. Surgical margins are negative. His PSA is undetectable and he is referred to you 90 days postop. He has recovered urinary continence but is now impotent. Please draw the CTV-TB for this case.