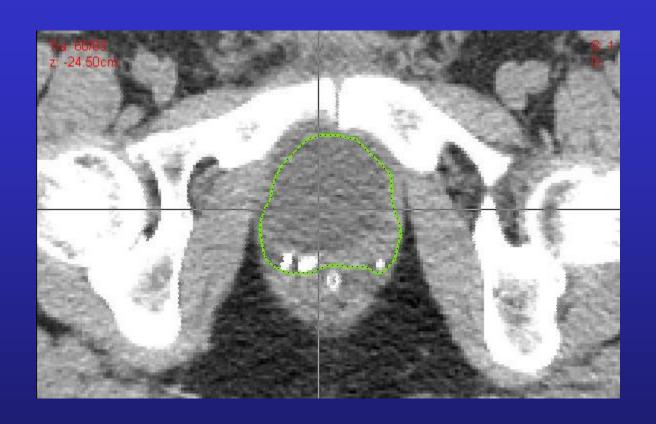

## Post Op Positive Seminal Vesicle Case 4: Prostate\_4

- Case 4
- A 68-year-old gentleman with a preop clinical T2a, Gleason 8 (4+4) PSA 15 adenocarcinoma of the prostate. He is status post radical retro pubic prostatectomy and found to have pathologic T3b, pN0 (12 lymph nodes taken – all negative) Gleason Scores 8 (4+4) disease. Pathology reveals extracapsular extension at the right base and right seminal vesicle invasion. Surgical margins are negative. His PSA is undetectable and he is referred to you 90 days postop. He has recovered urinary continence but is now impotent. Please draw the CTV-TB for this case.