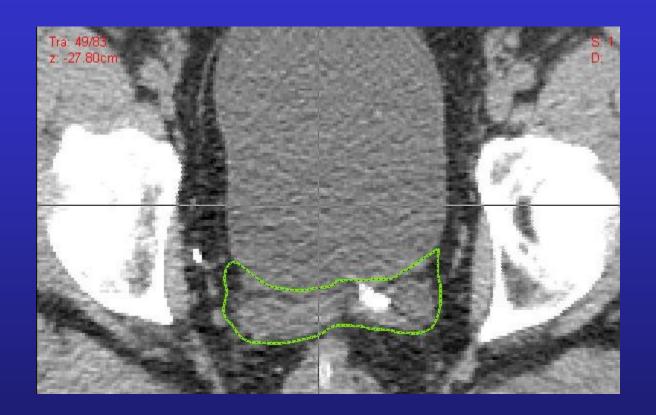

## Post Op Positive Seminal Vesicle Case 4: Prostate\_4

- Case 4
- A 68-year-old gentleman with a preop clinical T2a, Gleason 8 (4+4) PSA 15 adenocarcinoma of the prostate. He is status post radical retro pubic prostatectomy and found to have pathologic T3b, pN0 (12 lymph nodes taken – all negative) Gleason Scores 8 (4+4) disease. Pathology reveals extracapsular extension at the right base and right seminal vesicle invasion. Surgical margins are negative. His PSA is undetectable and he is referred to you 90 days postop. He has recovered urinary continence but is now impotent. Please draw the CTV-TB for this case.