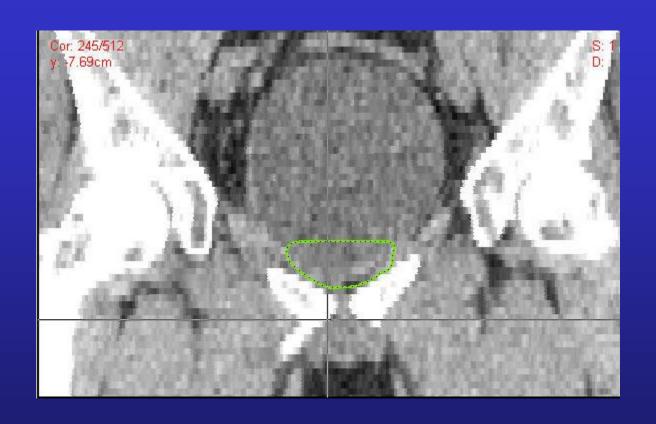

## Post Op Positive Seminal Vesicle Case 4: Prostate\_4

- Case 4
- A 68-year-old gentleman with a preop clinical T2a, Gleason 8 (4+4) PSA 15 adenocarcinoma of the prostate. He is status post radical retro pubic prostatectomy and found to have pathologic T3b, pN0 (12 lymph nodes taken – all negative) Gleason Scores 8 (4+4) disease. Pathology reveals extracapsular extension at the right base and right seminal vesicle invasion. Surgical margins are negative. His PSA is undetectable and he is referred to you 90 days postop. He has recovered urinary continence but is now impotent. Please draw the CTV-TB for this case.