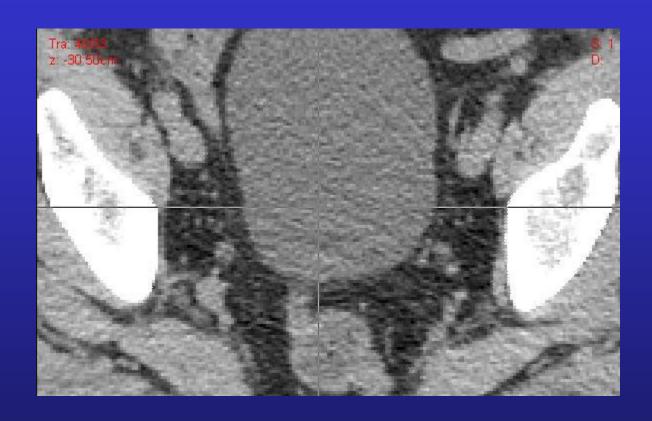

## Post Op Positive Seminal Vesicle Case 4: Prostate\_4

- Case 4
- A 68-year-old gentleman with a preop clinical T2a, Gleason 8 (4+4) PSA 15 adenocarcinoma of the prostate. He is status post radical retro pubic prostatectomy and found to have pathologic T3b, pN0 (12 lymph nodes taken – all negative) Gleason Scores 8 (4+4) disease. Pathology reveals extracapsular extension at the right base and right seminal vesicle invasion. Surgical margins are negative. His PSA is undetectable and he is referred to you 90 days postop. He has recovered urinary continence but is now impotent. Please draw the CTV-TB for this case.