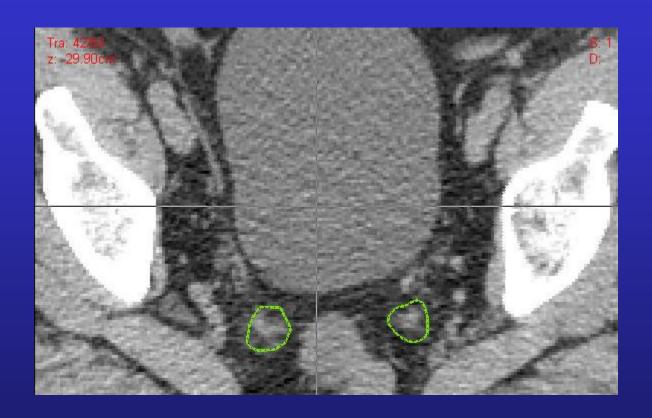

## Post Op Positive Seminal Vesicle Case 4: Prostate\_4

- Case 4
- A 68-year-old gentleman with a preop clinical T2a, Gleason 8 (4+4) PSA 15 adenocarcinoma of the prostate. He is status post radical retro pubic prostatectomy and found to have pathologic T3b, pN0 (12 lymph nodes taken – all negative) Gleason Scores 8 (4+4) disease. Pathology reveals extracapsular extension at the right base and right seminal vesicle invasion. Surgical margins are negative. His PSA is undetectable and he is referred to you 90 days postop. He has recovered urinary continence but is now impotent. Please draw the CTV-TB for this case.