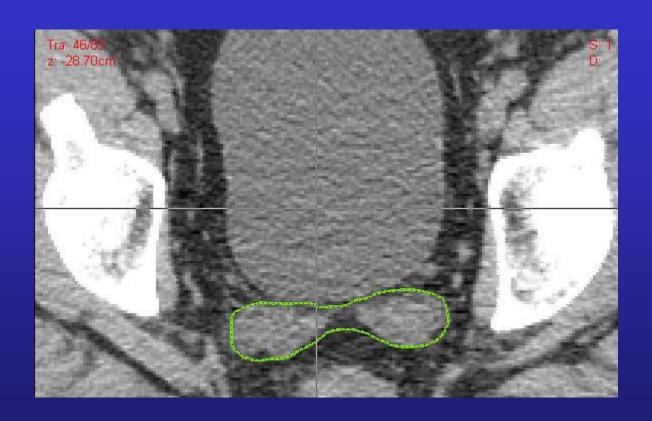

## Post Op Positive Seminal Vesicle Case 4: Prostate\_4

- Case 4
- A 68-year-old gentleman with a preop clinical T2a, Gleason 8 (4+4) PSA 15 adenocarcinoma of the prostate. He is status post radical retro pubic prostatectomy and found to have pathologic T3b, pN0 (12 lymph nodes taken – all negative) Gleason Scores 8 (4+4) disease. Pathology reveals extracapsular extension at the right base and right seminal vesicle invasion. Surgical margins are negative. His PSA is undetectable and he is referred to you 90 days postop. He has recovered urinary continence but is now impotent. Please draw the CTV-TB for this case.