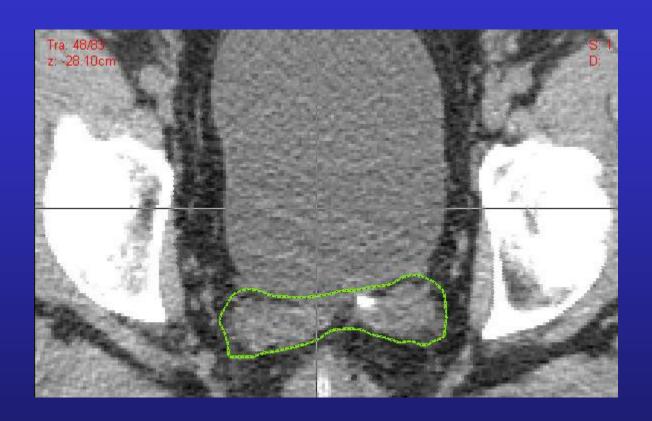

## Post Op Positive Seminal Vesicle Case 4: Prostate\_4

- Case 4
- A 68-year-old gentleman with a preop clinical T2a, Gleason 8 (4+4) PSA 15 adenocarcinoma of the prostate. He is status post radical retro pubic prostatectomy and found to have pathologic T3b, pN0 (12 lymph nodes taken – all negative) Gleason Scores 8 (4+4) disease. Pathology reveals extracapsular extension at the right base and right seminal vesicle invasion. Surgical margins are negative. His PSA is undetectable and he is referred to you 90 days postop. He has recovered urinary continence but is now impotent. Please draw the CTV-TB for this case.