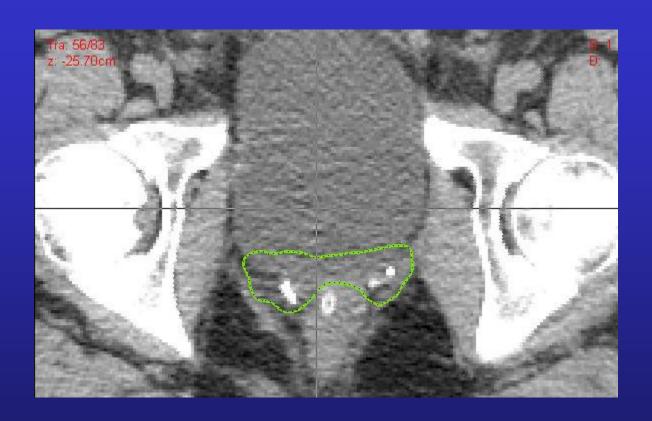

## Post Op Positive Seminal Vesicle Case 4: Prostate\_4

- Case 4
- A 68-year-old gentleman with a preop clinical T2a, Gleason 8 (4+4) PSA 15 adenocarcinoma of the prostate. He is status post radical retro pubic prostatectomy and found to have pathologic T3b, pN0 (12 lymph nodes taken – all negative) Gleason Scores 8 (4+4) disease. Pathology reveals extracapsular extension at the right base and right seminal vesicle invasion. Surgical margins are negative. His PSA is undetectable and he is referred to you 90 days postop. He has recovered urinary continence but is now impotent. Please draw the CTV-TB for this case.