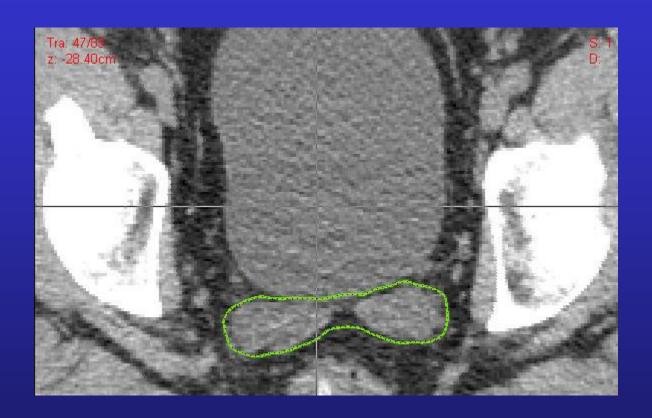

## Post Op Positive Seminal Vesicle Case 4: Prostate\_4

- Case 4
- A 68-year-old gentleman with a preop clinical T2a, Gleason 8 (4+4) PSA 15 adenocarcinoma of the prostate. He is status post radical retro pubic prostatectomy and found to have pathologic T3b, pN0 (12 lymph nodes taken – all negative) Gleason Scores 8 (4+4) disease. Pathology reveals extracapsular extension at the right base and right seminal vesicle invasion. Surgical margins are negative. His PSA is undetectable and he is referred to you 90 days postop. He has recovered urinary continence but is now impotent. Please draw the CTV-TB for this case.