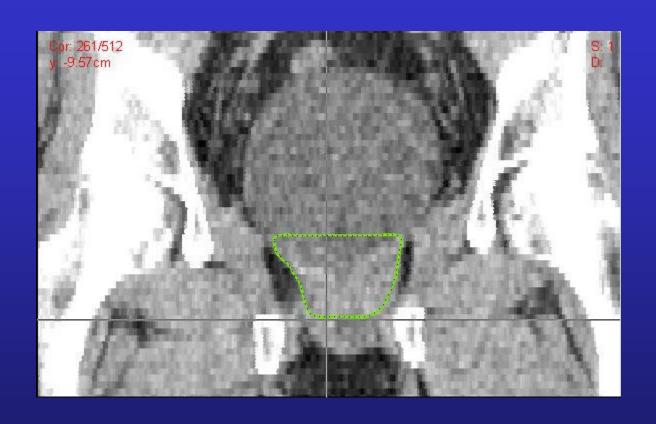

## Post Op Positive Seminal Vesicle Case 4: Prostate\_4

- Case 4
- A 68-year-old gentleman with a preop clinical T2a, Gleason 8 (4+4) PSA 15 adenocarcinoma of the prostate. He is status post radical retro pubic prostatectomy and found to have pathologic T3b, pN0 (12 lymph nodes taken – all negative) Gleason Scores 8 (4+4) disease. Pathology reveals extracapsular extension at the right base and right seminal vesicle invasion. Surgical margins are negative. His PSA is undetectable and he is referred to you 90 days postop. He has recovered urinary continence but is now impotent. Please draw the CTV-TB for this case.