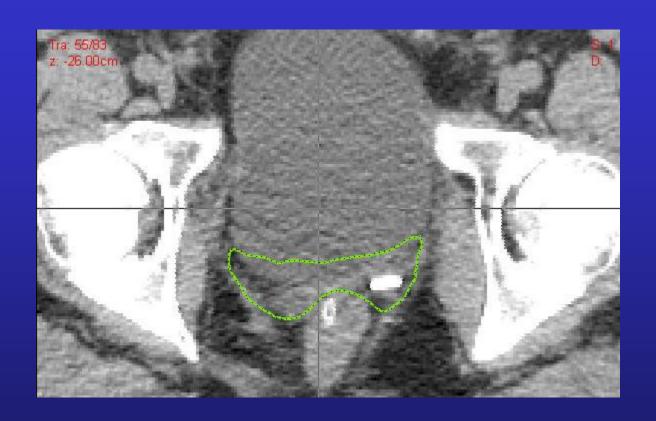

## Post Op Positive Seminal Vesicle Case 4: Prostate\_4

- Case 4
- A 68-year-old gentleman with a preop clinical T2a, Gleason 8 (4+4) PSA 15 adenocarcinoma of the prostate. He is status post radical retro pubic prostatectomy and found to have pathologic T3b, pN0 (12 lymph nodes taken – all negative) Gleason Scores 8 (4+4) disease. Pathology reveals extracapsular extension at the right base and right seminal vesicle invasion. Surgical margins are negative. His PSA is undetectable and he is referred to you 90 days postop. He has recovered urinary continence but is now impotent. Please draw the CTV-TB for this case.