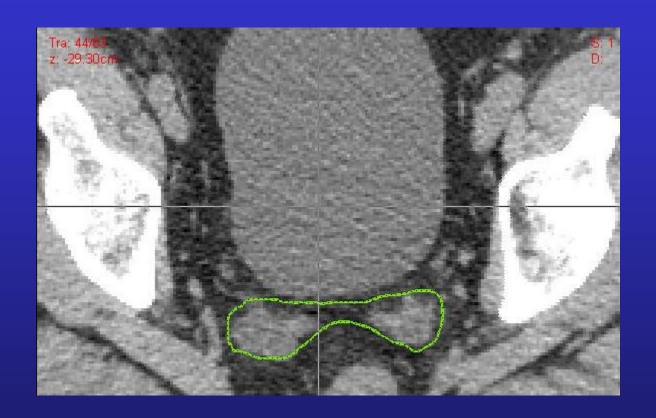

## Post Op Positive Seminal Vesicle Case 4: Prostate\_4

- Case 4
- A 68-year-old gentleman with a preop clinical T2a, Gleason 8 (4+4) PSA 15 adenocarcinoma of the prostate. He is status post radical retro pubic prostatectomy and found to have pathologic T3b, pN0 (12 lymph nodes taken – all negative) Gleason Scores 8 (4+4) disease. Pathology reveals extracapsular extension at the right base and right seminal vesicle invasion. Surgical margins are negative. His PSA is undetectable and he is referred to you 90 days postop. He has recovered urinary continence but is now impotent. Please draw the CTV-TB for this case.