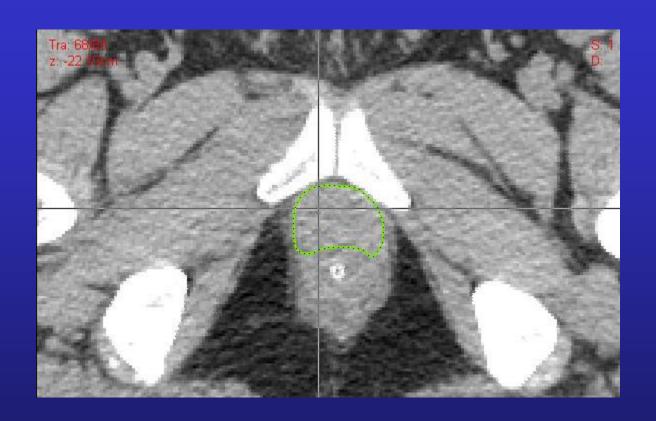

## Post Op Positive Seminal Vesicle Case 4: Prostate\_4

- Case 4
- A 68-year-old gentleman with a preop clinical T2a, Gleason 8 (4+4) PSA 15 adenocarcinoma of the prostate. He is status post radical retro pubic prostatectomy and found to have pathologic T3b, pN0 (12 lymph nodes taken – all negative) Gleason Scores 8 (4+4) disease. Pathology reveals extracapsular extension at the right base and right seminal vesicle invasion. Surgical margins are negative. His PSA is undetectable and he is referred to you 90 days postop. He has recovered urinary continence but is now impotent. Please draw the CTV-TB for this case.