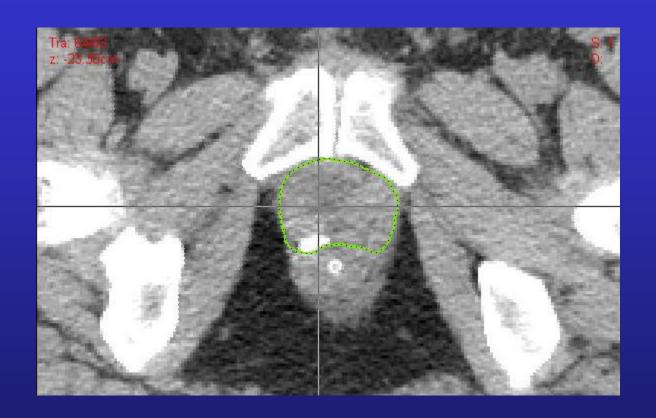

## Post Op Positive Seminal Vesicle Case 4: Prostate\_4

- Case 4
- A 68-year-old gentleman with a preop clinical T2a, Gleason 8 (4+4) PSA 15 adenocarcinoma of the prostate. He is status post radical retro pubic prostatectomy and found to have pathologic T3b, pN0 (12 lymph nodes taken – all negative) Gleason Scores 8 (4+4) disease. Pathology reveals extracapsular extension at the right base and right seminal vesicle invasion. Surgical margins are negative. His PSA is undetectable and he is referred to you 90 days postop. He has recovered urinary continence but is now impotent. Please draw the CTV-TB for this case.