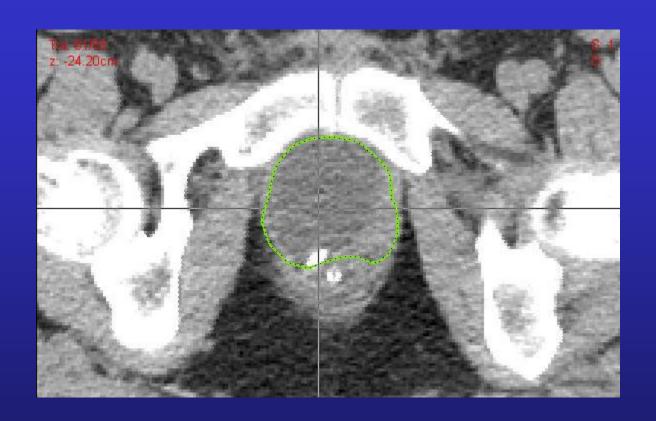

## Post Op Positive Seminal Vesicle Case 4: Prostate\_4

- Case 4
- A 68-year-old gentleman with a preop clinical T2a, Gleason 8 (4+4) PSA 15 adenocarcinoma of the prostate. He is status post radical retro pubic prostatectomy and found to have pathologic T3b, pN0 (12 lymph nodes taken – all negative) Gleason Scores 8 (4+4) disease. Pathology reveals extracapsular extension at the right base and right seminal vesicle invasion. Surgical margins are negative. His PSA is undetectable and he is referred to you 90 days postop. He has recovered urinary continence but is now impotent. Please draw the CTV-TB for this case.