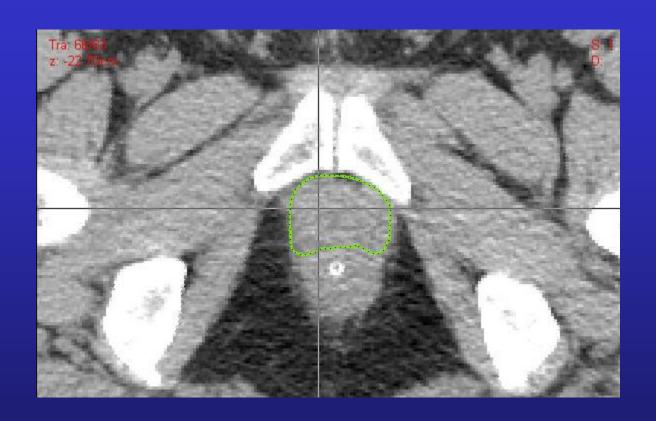

## Post Op Positive Seminal Vesicle Case 4: Prostate\_4

- Case 4
- A 68-year-old gentleman with a preop clinical T2a, Gleason 8 (4+4) PSA 15 adenocarcinoma of the prostate. He is status post radical retro pubic prostatectomy and found to have pathologic T3b, pN0 (12 lymph nodes taken – all negative) Gleason Scores 8 (4+4) disease. Pathology reveals extracapsular extension at the right base and right seminal vesicle invasion. Surgical margins are negative. His PSA is undetectable and he is referred to you 90 days postop. He has recovered urinary continence but is now impotent. Please draw the CTV-TB for this case.