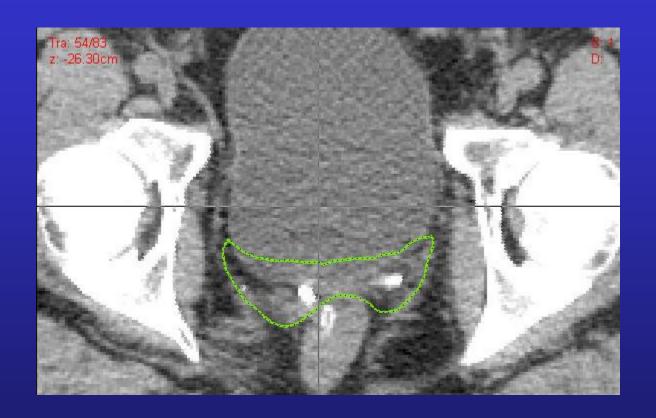

## Post Op Positive Seminal Vesicle Case 4: Prostate\_4

- Case 4
- A 68-year-old gentleman with a preop clinical T2a, Gleason 8 (4+4) PSA 15 adenocarcinoma of the prostate. He is status post radical retro pubic prostatectomy and found to have pathologic T3b, pN0 (12 lymph nodes taken – all negative) Gleason Scores 8 (4+4) disease. Pathology reveals extracapsular extension at the right base and right seminal vesicle invasion. Surgical margins are negative. His PSA is undetectable and he is referred to you 90 days postop. He has recovered urinary continence but is now impotent. Please draw the CTV-TB for this case.