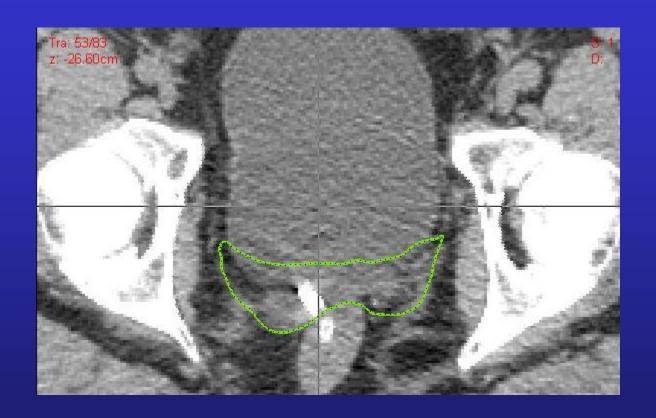

## Post Op Positive Seminal Vesicle Case 4: Prostate\_4

- Case 4
- A 68-year-old gentleman with a preop clinical T2a, Gleason 8 (4+4) PSA 15 adenocarcinoma of the prostate. He is status post radical retro pubic prostatectomy and found to have pathologic T3b, pN0 (12 lymph nodes taken – all negative) Gleason Scores 8 (4+4) disease. Pathology reveals extracapsular extension at the right base and right seminal vesicle invasion. Surgical margins are negative. His PSA is undetectable and he is referred to you 90 days postop. He has recovered urinary continence but is now impotent. Please draw the CTV-TB for this case.