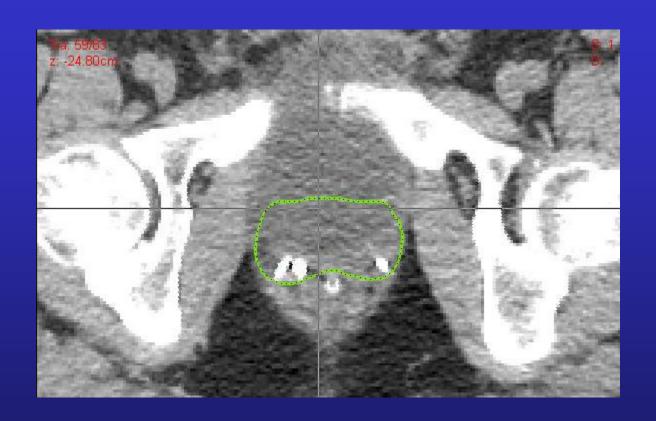

## Post Op Positive Seminal Vesicle Case 4: Prostate\_4

- Case 4
- A 68-year-old gentleman with a preop clinical T2a, Gleason 8 (4+4) PSA 15 adenocarcinoma of the prostate. He is status post radical retro pubic prostatectomy and found to have pathologic T3b, pN0 (12 lymph nodes taken – all negative) Gleason Scores 8 (4+4) disease. Pathology reveals extracapsular extension at the right base and right seminal vesicle invasion. Surgical margins are negative. His PSA is undetectable and he is referred to you 90 days postop. He has recovered urinary continence but is now impotent. Please draw the CTV-TB for this case.