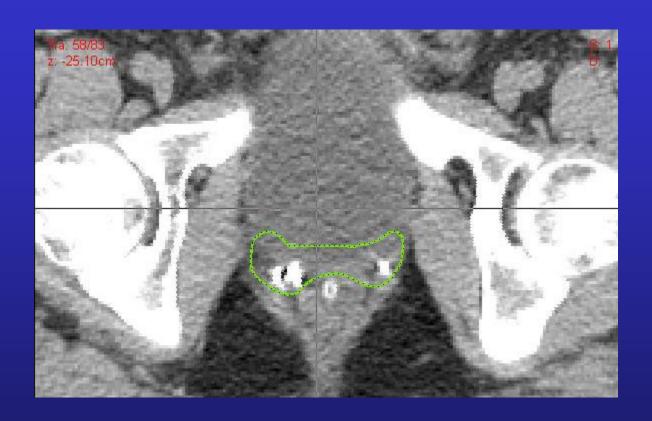

## Post Op Positive Seminal Vesicle Case 4: Prostate\_4

- Case 4
- A 68-year-old gentleman with a preop clinical T2a, Gleason 8 (4+4) PSA 15 adenocarcinoma of the prostate. He is status post radical retro pubic prostatectomy and found to have pathologic T3b, pN0 (12 lymph nodes taken – all negative) Gleason Scores 8 (4+4) disease. Pathology reveals extracapsular extension at the right base and right seminal vesicle invasion. Surgical margins are negative. His PSA is undetectable and he is referred to you 90 days postop. He has recovered urinary continence but is now impotent. Please draw the CTV-TB for this case.