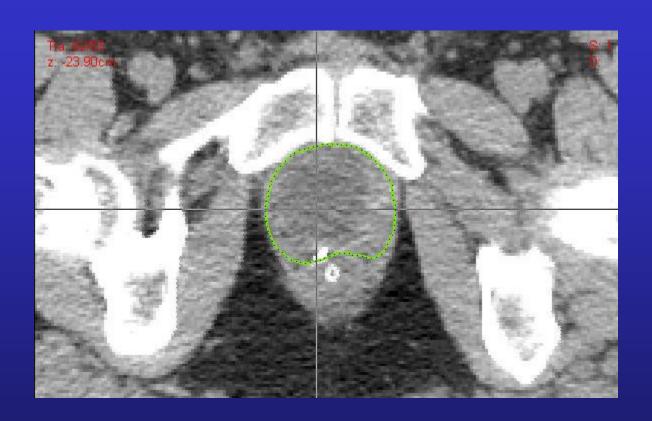

## Post Op Positive Seminal Vesicle Case 4: Prostate\_4

- Case 4
- A 68-year-old gentleman with a preop clinical T2a, Gleason 8 (4+4) PSA 15 adenocarcinoma of the prostate. He is status post radical retro pubic prostatectomy and found to have pathologic T3b, pN0 (12 lymph nodes taken – all negative) Gleason Scores 8 (4+4) disease. Pathology reveals extracapsular extension at the right base and right seminal vesicle invasion. Surgical margins are negative. His PSA is undetectable and he is referred to you 90 days postop. He has recovered urinary continence but is now impotent. Please draw the CTV-TB for this case.