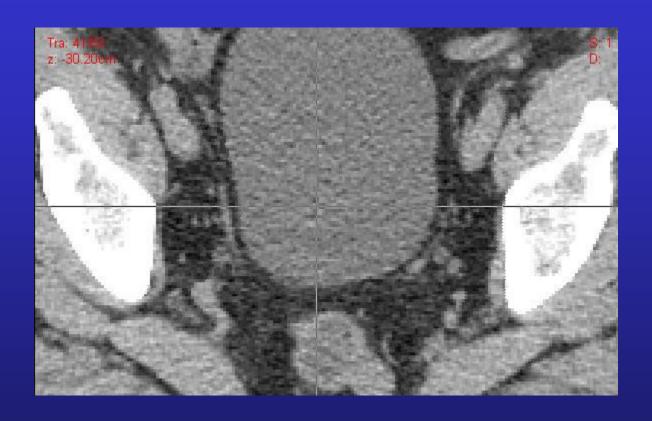

## Post Op Positive Seminal Vesicle Case 4: Prostate\_4

- Case 4
- A 68-year-old gentleman with a preop clinical T2a, Gleason 8 (4+4) PSA 15 adenocarcinoma of the prostate. He is status post radical retro pubic prostatectomy and found to have pathologic T3b, pN0 (12 lymph nodes taken – all negative) Gleason Scores 8 (4+4) disease. Pathology reveals extracapsular extension at the right base and right seminal vesicle invasion. Surgical margins are negative. His PSA is undetectable and he is referred to you 90 days postop. He has recovered urinary continence but is now impotent. Please draw the CTV-TB for this case.