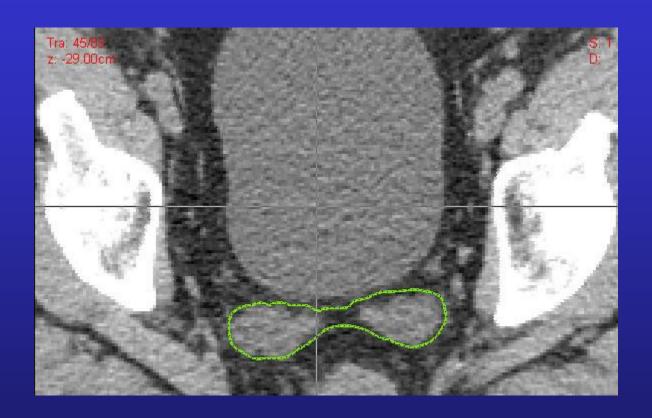

## Post Op Positive Seminal Vesicle Case 4: Prostate\_4

- Case 4
- A 68-year-old gentleman with a preop clinical T2a, Gleason 8 (4+4) PSA 15 adenocarcinoma of the prostate. He is status post radical retro pubic prostatectomy and found to have pathologic T3b, pN0 (12 lymph nodes taken – all negative) Gleason Scores 8 (4+4) disease. Pathology reveals extracapsular extension at the right base and right seminal vesicle invasion. Surgical margins are negative. His PSA is undetectable and he is referred to you 90 days postop. He has recovered urinary continence but is now impotent. Please draw the CTV-TB for this case.