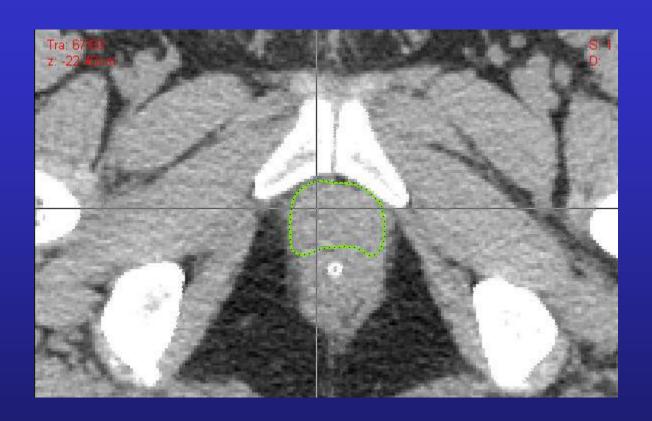

## Post Op Positive Seminal Vesicle Case 4: Prostate\_4

- Case 4
- A 68-year-old gentleman with a preop clinical T2a, Gleason 8 (4+4) PSA 15 adenocarcinoma of the prostate. He is status post radical retro pubic prostatectomy and found to have pathologic T3b, pN0 (12 lymph nodes taken – all negative) Gleason Scores 8 (4+4) disease. Pathology reveals extracapsular extension at the right base and right seminal vesicle invasion. Surgical margins are negative. His PSA is undetectable and he is referred to you 90 days postop. He has recovered urinary continence but is now impotent. Please draw the CTV-TB for this case.